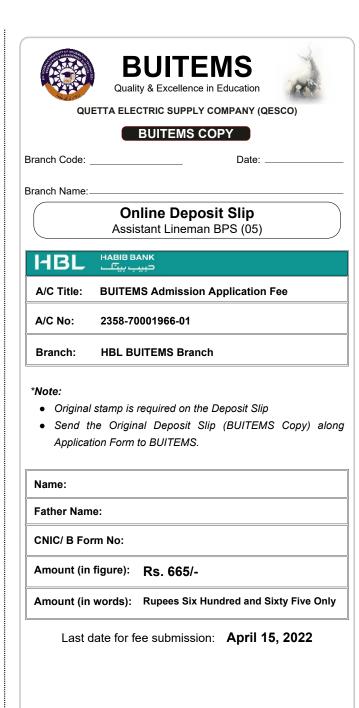

## 01. Details of Bank Deposit Slip of Rs.665/-

**Branch Name** 

| *Note: Application Form will not be entertained             | without Original Deposit Slip (BUITEMS Copy)                   |              |
|-------------------------------------------------------------|----------------------------------------------------------------|--------------|
| 02. Personal Informatio                                     | <b>On:</b> Use CAPITAL letters and leave spaces between words. |              |
| 01. Name in Full:                                           |                                                                | أميدواركانام |
| 02. Father's Name:                                          |                                                                | والدكانام    |
| 03. Candidate CNIC #: Write your own CNIC No. Or B Form No. | شناختی کارڈنمبر – ا                                            |              |
| 04. Gender: جنن Male Only                                   | 05. Date of Birth:  As per matriculation certificate/degree    | تارىخ پيدائش |
| 06. Postal Address:                                         |                                                                | ڈاک کا پبتہ: |
|                                                             | District:                                                      | ضلع          |
| 07. Phone No:                                               | فن Mobile:                                                     | موبائل نمبر  |
| 08. Religion: Muslim                                        | الله Non Muslim نهب:                                           |              |

### CANDIDATE COPY

| Branch Code: | Date:       |  |
|--------------|-------------|--|
| Branch Name: |             |  |
|              | eposit Slip |  |

| HBL        | HABIB BANK<br>حبیب بیتا           |
|------------|-----------------------------------|
| A/C Title: | BUITEMS Admission Application Fee |
| A/C No:    | 2358-70001966-01                  |
| Branch:    | HBL BUITEMS Branch                |

### \*Note:

- Original stamp is required on the Deposit Slip
- Send the Original Deposit Slip (BUITEMS Copy) along Application Form to BUITEMS.

| Name:                                        |                                        |  |  |  |
|----------------------------------------------|----------------------------------------|--|--|--|
| Father Name:                                 |                                        |  |  |  |
| CNIC/ B Form No:                             |                                        |  |  |  |
| Amount (in figure):                          | Rs. 665/-                              |  |  |  |
| Amount (in words):                           | Rupees Six Hundred and Sixty Five Only |  |  |  |
| Last date for fee submission: April 15, 2022 |                                        |  |  |  |
|                                              |                                        |  |  |  |
|                                              |                                        |  |  |  |